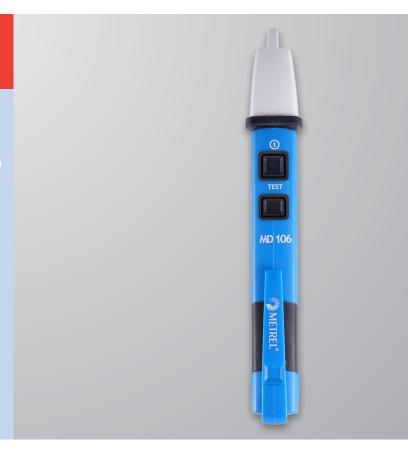

# Mobile, easy to use and ideal tool for every electrician MD 106 Non-contact voltage detector

The MD 106 is a basic non-contact voltage tester that features an optical and acoustical indicator. It comes complete with a pocket clip. It is easy to operate and is an essential tool for both home handymen and professionals. The MD 106 can detect livevoltage wires in splices, cable plugs, cable drums, sockets, switches and junction boxes. The operation of the MD 106 can be verified with the self-test button. The Metrel MD 106 uses a capacitive measuring process. In contrast to inductive measurements, no flow of current is required.

## MD 106

- Non-contact voltage detector MD 106
- 1,5 V battery test, type AAA, 2 pcs
- Instruction manual
- Warranty