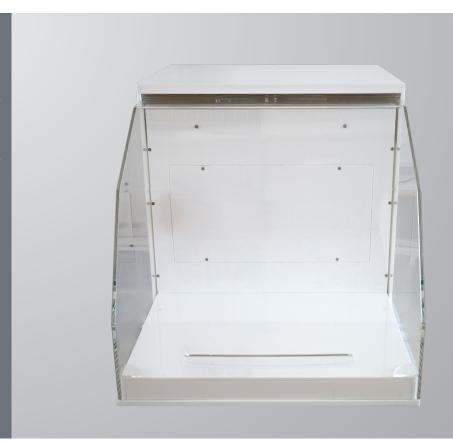

# Solutions for electrical safety test systems A 1650 Single chamber test cage

The A1650 Single chamber test cages provides automatic protection against direct contact. Its construction is designed "ready" for integration of RFID safety module. The safety module's "coded" RFID sensor is monitoring the "cage closed" position, this enables the test system to prevent touching of the DUT throughout the test sequence where dangerous voltages can occur. Passive tests can be normally generated also at opened doors. Malfunction or misuse is practically impossible

## **KEY FEATURES**

- Guaranteed maximum safety;
- Robust and durable construction;
- Ready for integration of safety module with coded RFID sensor;
- Ready for integration of different connection boxes;
- Integrated spring for easy opening and damping.