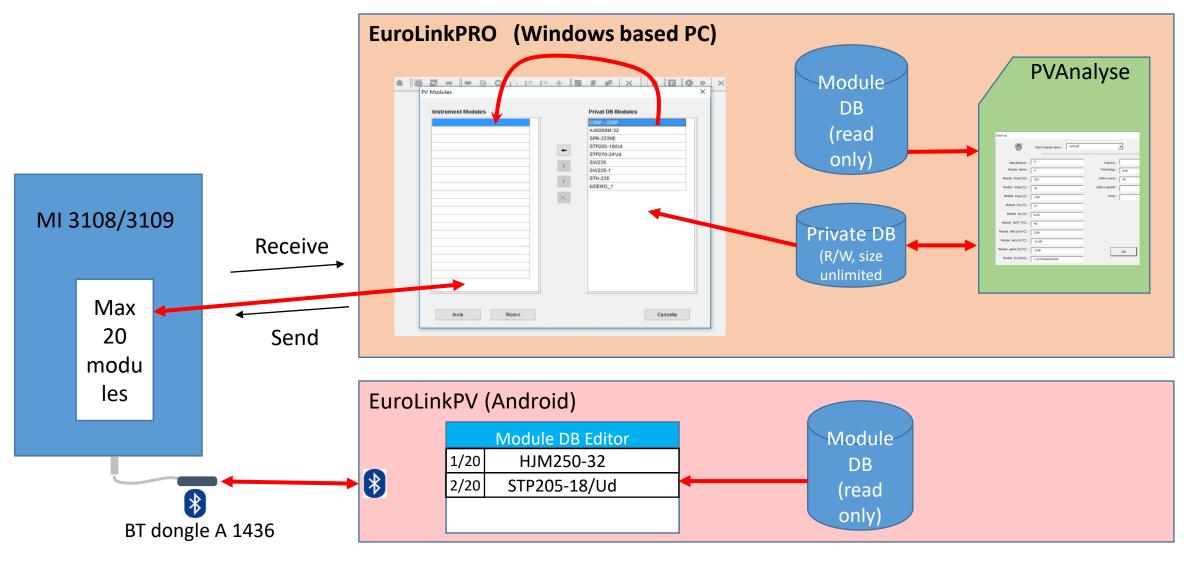

In PV Modules window you edit the 20 modules list – first Receive the existing list from instrument, then edit it (delete, change order or add from Private DB) and finally Send back to instrument.

With PVAnalyse you edit the content of the Private DB: add module data from Photon DB or manually enter or modify the data