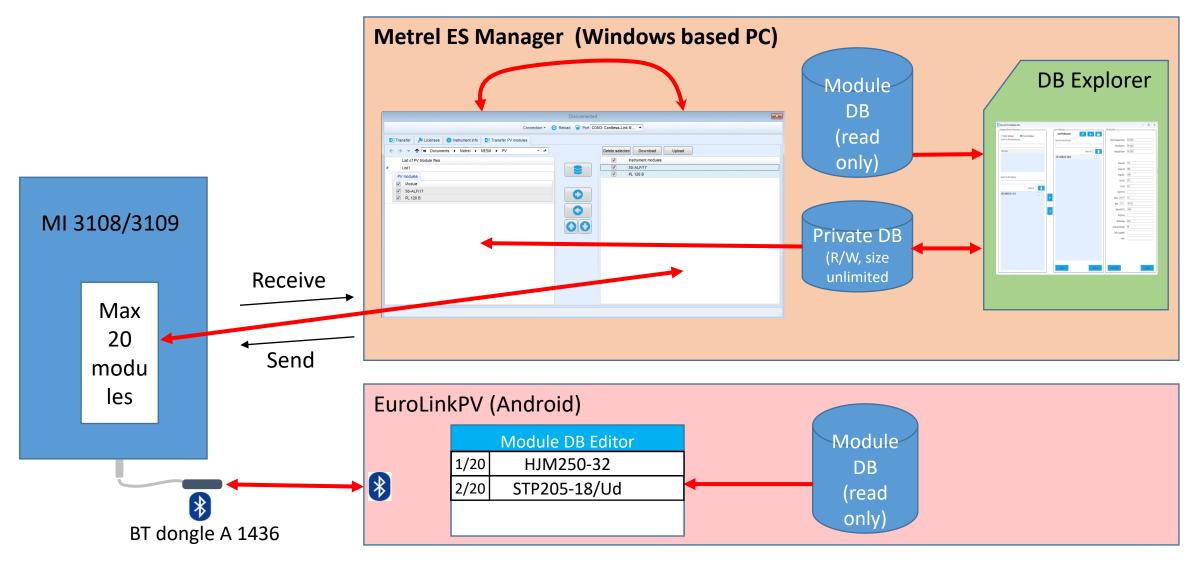

In PV Modules window you edit the 20 modules list – first Receive the existing list from instrument, then edit it (delete, change order or add from Private DB) and finally Send back to instrument.

With PV DB Explorer you edit the content of the Private DB: add module data from Photon DB or manually enter or modify the data.