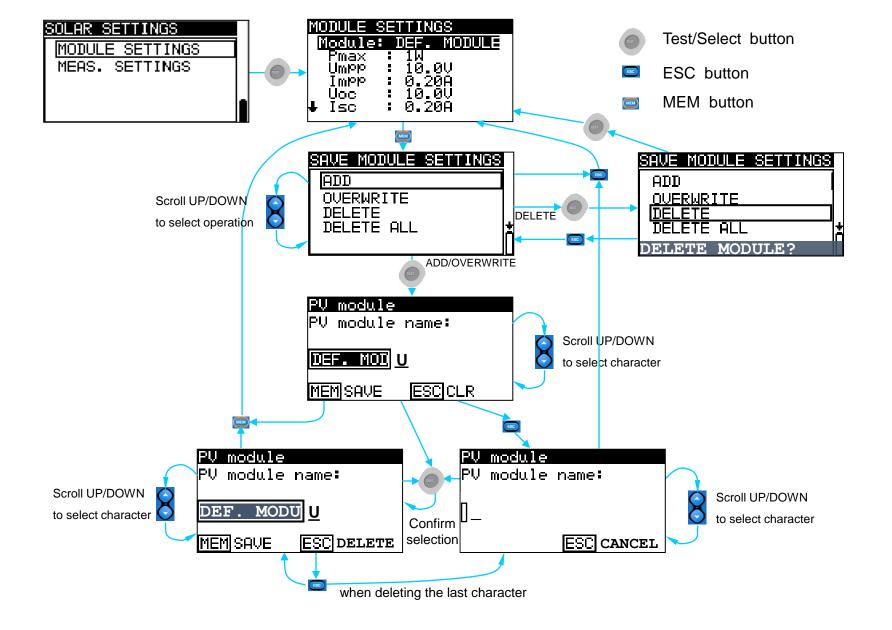

In PV Modules window you edit the 20 modules list – first Receive the existing list from instrument, then edit it (delete, change order or add from Private DB) and finally Send back to instrument.

With PV DB Explorer you edit the content of the Private DB: add module data from Photon DB or manually enter or modify the data.



In PV Modules window you edit the 20 modules list – first Receive the existing list from instrument, then edit it (delete, change order or add from Private DB) and finally Send back to instrument.

With PVAnalyse you edit the content of the Private DB: add module data from Photon DB or manually enter or modify the data